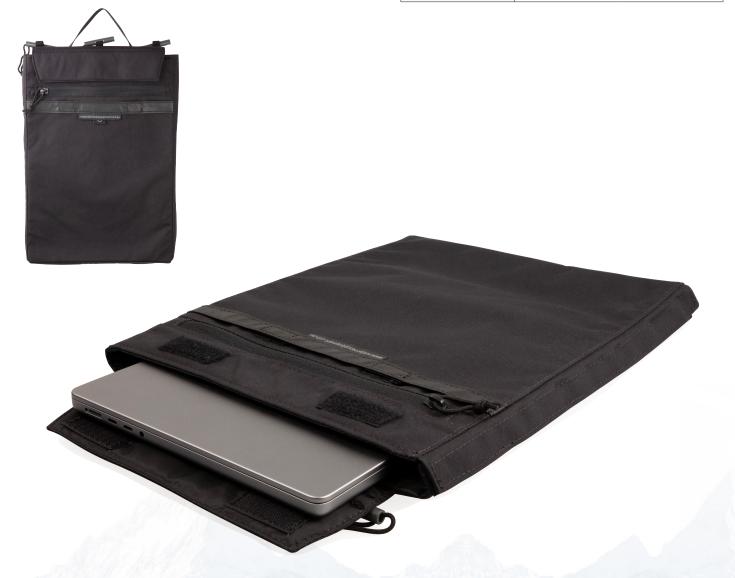

## Laptop Sleeve

Padded protection for your laptop on the go. Featuring a padded main compartment, zippered front pocket, and open-top document sleeve this versatile bag has the features to function on its own, or toggle into any Wilderness Equipment daypack or backpack which features the Universal Accessory System webbing ladder inside the opening. Choose the size Small for all sizes of daypack or backpack, choose the size Large for Large sized backpacks and daypacks, including the Slipstream Plus daypack.

## **FEATURES**

- » Toggles for simple installation into Universal Accessory System webbing
- » Padded main compartment for protected laptop computer stowage
- » Zippered front pocket
- » Open-top document sleeve
- » Convenient carry handle
- » Open velcro side on size large for compatibility with Slipstream Plus side zip
- » Durable, high-quality construction